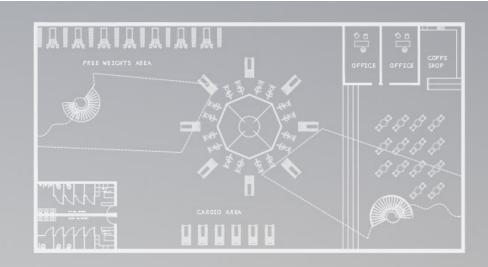

Reception & Lounge

Gymnasium Area









First Basement Floor

Second Basement Floor

# 

# Pool and Sauna

# Outdoor Yoga





# WELLNESS SOCIETY FITNESS CENTRE

# Project description:

Our project is based upon bringing nature closer into this space of healthy healing, furthermore contributing with innovative solutions and techniques to reinforce this new bond and help our immediate surroundings as much as humanly possible.

## Problematic:

The first and foremost challenge was to effectively use as little land as possible to avoid the unnecessary felling of trees but at the same time implementing sustainable measures.