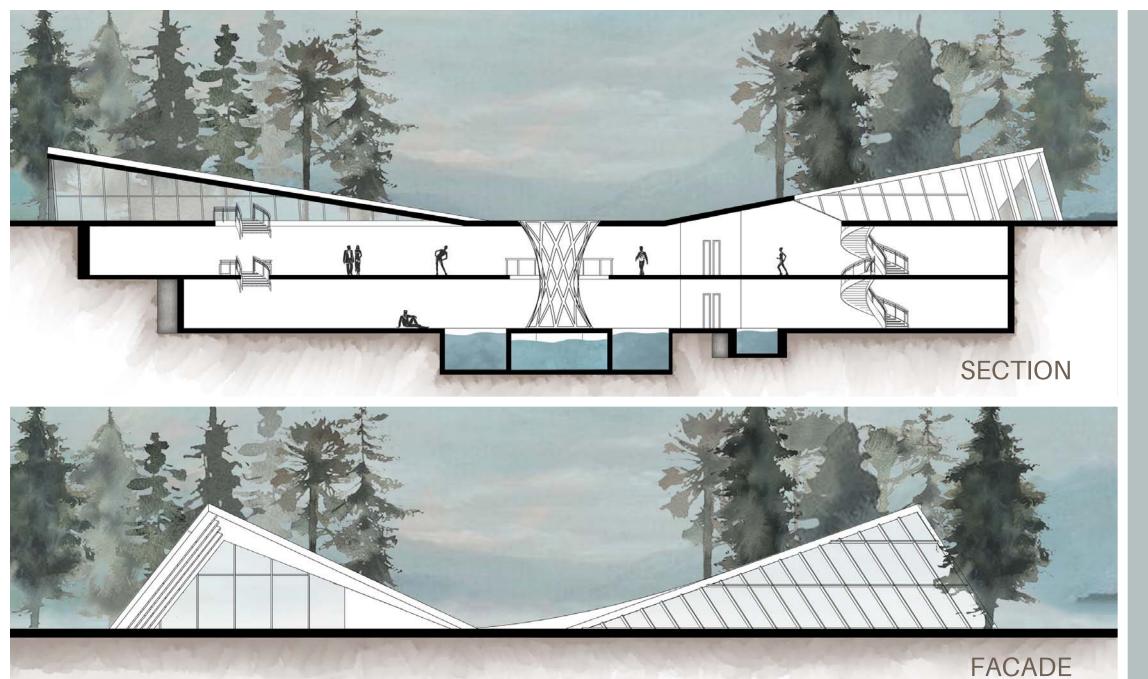

Reception & Lounge

Gymnasium Area

First Basement Floor

Second Basement Floor

## Problematic:

The first and foremost challenge was to effectively use as little land as possible to avoid the unnecessary felling of trees but at the same time implementing sustainable measures.